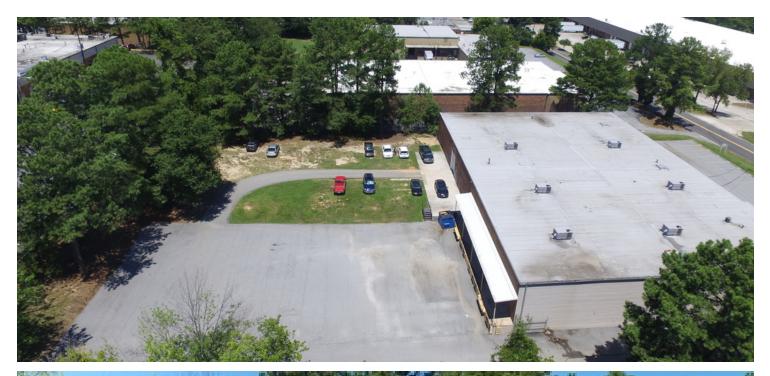

#### **PROPERTY HIGHLIGHTS**

- 1,100 SF Office
- (2) 8' x 10' Truck Height Doors w/ 5 Dock Positions
- Covered Platform Loading
- (1) 12' x 12' Drive In Grade Level Door
- Fenced Outside Storage
- Air Conditioned Warehouse
- Electrical: 800 Amps 3 Phase 277/480 Volt
- 33 Auto Parking Spaces