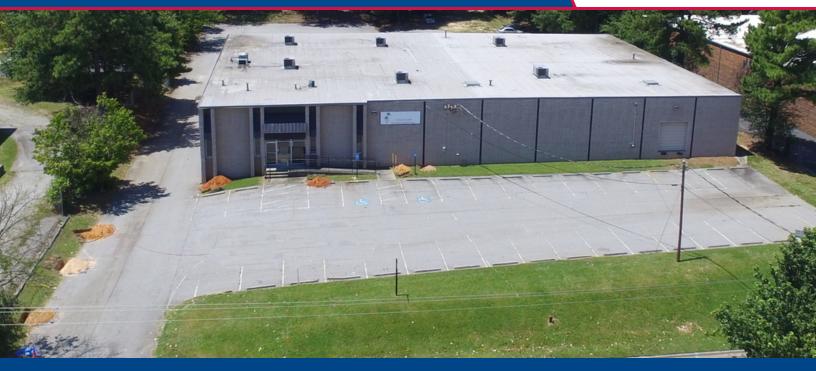

#### **OFFERING SUMMARY**

Lot Size: 1.88 Acres
Year Built: 1970
Building Size: 20,000 SF
Zoning: M2

#### **PROPERTY HIGHLIGHTS**

- 1,100 SF Office
- (2) 8' x 10' Truck Height Doors w/ 5 Dock Positions
- Covered Platform Loading
- (1) 12' x 12' Drive In Grade Level Door
- Fenced Outside Storage
- Air Conditioned Warehouse
- Electrical: 800 Amps 3 Phase 277/480 Volt
- 33 Auto Parking Spaces